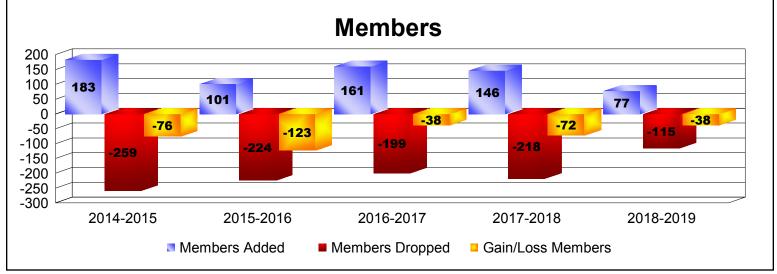

District 16 N As of June 2019 Cumulative

| Year      | New<br>Clubs | Dropped<br>Clubs | Gain/<br>Loss<br>Clubs | New<br>Members | Charter<br>Members | Reinstate<br>Members | Transfer<br>Members | Total<br>Member<br>Added | Total<br>Members<br>Dropped | Gain/<br>Loss<br>Members |
|-----------|--------------|------------------|------------------------|----------------|--------------------|----------------------|---------------------|--------------------------|-----------------------------|--------------------------|
| 2014-2015 | 1            | -4               | -3                     | 149            | 30                 | 4                    | 0                   | 183                      | -259                        | -76                      |
| 2015-2016 | 0            | -2               | -2                     | 90             | 1                  | 5                    | 5                   | 101                      | -224                        | -123                     |
| 2016-2017 | 1            | -1               | 0                      | 121            | 25                 | 10                   | 5                   | 161                      | -199                        | -38                      |
| 2017-2018 | 1            | -4               | -3                     | 89             | 26                 | 28                   | 3                   | 146                      | -218                        | -72                      |
| 2018-2019 | 0            | 0                | 0                      | 70             | 0                  | 4                    | 3                   | 77                       | -115                        | -38                      |
| Average   | 1            | -2               | -2                     | 104            | 16                 | 10                   | 3                   | 134                      | -203                        | -69                      |