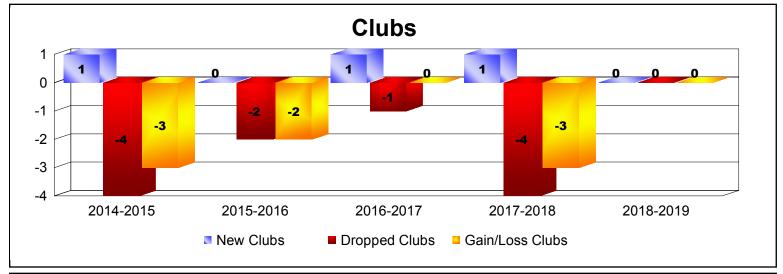

District 16 N As of June 2019 Cumulative

| Year      | New<br>Clubs | Dropped<br>Clubs | Gain/<br>Loss<br>Clubs | New<br>Members | Charter<br>Members | Reinstate<br>Members | Transfer<br>Members | Total<br>Member<br>Added | Total<br>Members<br>Dropped | Gain/<br>Loss<br>Members |
|-----------|--------------|------------------|------------------------|----------------|--------------------|----------------------|---------------------|--------------------------|-----------------------------|--------------------------|
| 2014-2015 | 1            | -4               | -3                     | 149            | 30                 | 4                    | 0                   | 183                      | -259                        | -76                      |
| 2015-2016 | 0            | -2               | -2                     | 90             | 1                  | 5                    | 5                   | 101                      | -224                        | -123                     |
| 2016-2017 | 1            | -1               | 0                      | 121            | 25                 | 10                   | 5                   | 161                      | -199                        | -38                      |
| 2017-2018 | 1            | -4               | -3                     | 89             | 26                 | 28                   | 3                   | 146                      | -218                        | -72                      |
| 2018-2019 | 0            | 0                | 0                      | 70             | 0                  | 4                    | 3                   | 77                       | -115                        | -38                      |
| Average   | 1            | -2               | -2                     | 104            | 16                 | 10                   | 3                   | 134                      | -203                        | -69                      |